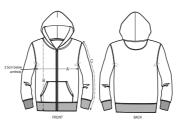

## The iconic kids' zip-thru hoodie sweatshirt

Medium Fit

- Set-in sleeve
- Double layered hood in self fabric
- Herringbone at inside back neck and at inside of zipper
- Self fabric half moon at back neck
- Metal zipper
- 1x1 rib at sleeve hem and bottom hem
- Armhole, sleeve hem and bottom hem with twin needle topstitch
- Kangaroo pocket with wide double topstitch

WXX23

|   | SIZES         | 3-4  | 5-6 | 7-8  | 9-11 | 12-14 |
|---|---------------|------|-----|------|------|-------|
| А | Half Chest    | 35   | 37  | 39   | 43   | 46    |
| В | Body Length   | 42   | 46  | 51.5 | 57.5 | 62.5  |
| С | Sleeve Length | 36.5 | 42  | 48   | 54   | 59    |