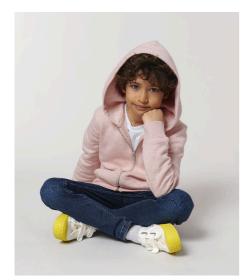

## The iconic kids' zip-thru hoodie sweatshirt

Medium Fit

- Set-in sleeve
- Double layered hood in self fabric
- Herringbone at inside back neck and at inside of zipper
- Self fabric half moon at back neck
- Metal zipper
- 1x1 rib at sleeve hem and bottom hem
- Armhole, sleeve hem and bottom hem with twin needle topstitch
- Kangaroo pocket with wide double topstitch