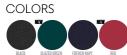

ESSENTIAL **HEATHERS** 



## KIDS BUTTON FRONT SWEATSHIRT SX149 - MINI RUNNER



## The iconic kids' zip-thru hoodie sweatshirt

Medium Fit

- Set-in sleeve
- Double layered hood in self fabric
- Herringbone at inside back neck and at inside of zipper
- Self fabric half moon at back neck
- Metal zipper
- 1x1 rib at sleeve hem and bottom hem
- Armhole, sleeve hem and bottom hem with twin needle topstitch
- Kangaroo pocket with wide double topstitch

Combo options



Shell : Brushed Sweatshirt , 85% Organic ring-spun combed cotton , 15% Recycled polyester, Fabric washed, Light sueded, 300 GSM

## **Printing Specifications**

For suitable print techniques, please download our printing guide

Certifications & memberships







Wash Instructions

Wash similar colours together, do not iron o